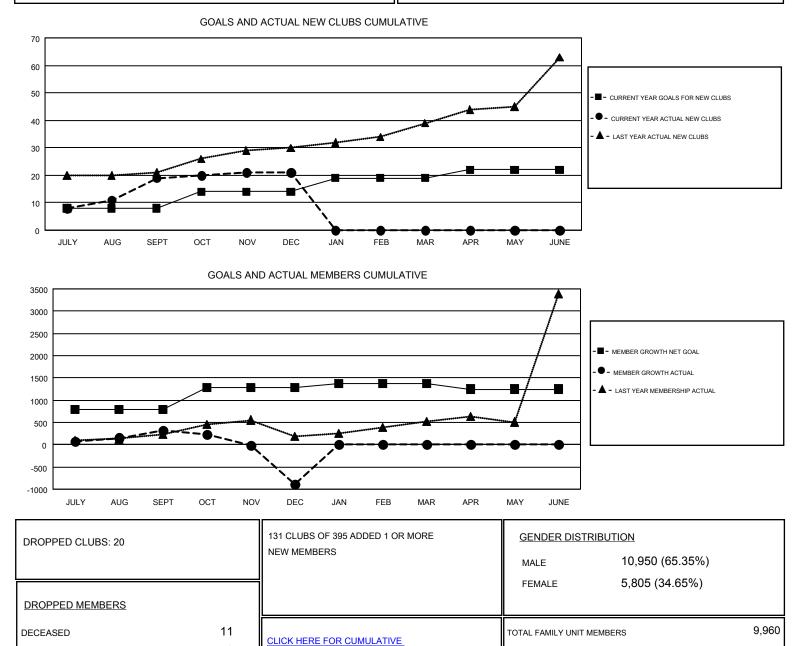

## GMT: JAYESH THAKKAR

| Clubs                 |               |           |               | Members               |                           |                         |                                                    |
|-----------------------|---------------|-----------|---------------|-----------------------|---------------------------|-------------------------|----------------------------------------------------|
| RESULTS FOR 2018-2019 |               |           |               | RESULTS FOR 2018-2019 |                           |                         |                                                    |
| QUARTER               | NEW CLUB GOAL | NEW CLUBS | DROPPED CLUBS | QUARTER               | MEMBER GROWTH NET<br>GOAL | MEMBER GROWTH<br>ACTUAL | DROPPED<br>MEMBERS ACTUAL<br>(including transfers) |
| JULY/AUG/SEPT         | 8             | 19        | 2             | JULY/AUG/SEPT         | 798                       | 882                     | 509                                                |
| OCT/NOV/DEC           | 6             | 2         | 18            | OCT/NOV/DEC           | 480                       | 308                     | 1,459                                              |
| JAN/FEB/MAR           | 5             | 0         | 0             | JAN/FEB/MAR           | 96                        | 0                       | 0                                                  |
| APR/MAY/JUNE          | 3             | 0         | 0             | APR/MAY/JUNE          | -125                      | 0                       | 0                                                  |